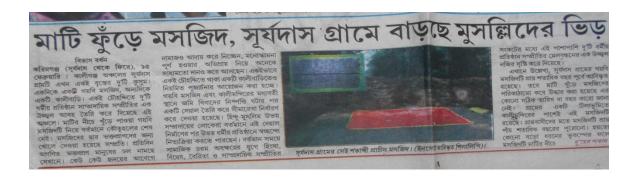

#### গ্রামে বাড়ছে মুসল্লিদের ভিড়

চলে যার। তবে পুরোপুরি মসজিদটি ধ্বংস হরনি। মসজিদের পার্শেষ্ট রয়েছে পাঁচ পিরের একটি রজা। এই রজাতে নিরমিত মোমবাতি জ্বালিরে দেওয়ার জনা সিলেট থেকে আসতেন বছল মিয়া নামক এক ধর্মপ্রাণ ব্যক্তি। পরবর্তীতে তিনি এই পাঁচ পিরের রজার খাদিম হিসেবেও দারিত্ব পালন করেন। গ্রামের প্রধান নাগরিকদের মতে এই বছল খাদিম স্বপ্রাদেশ পোয়ে রজার পশ্চিম দিকের জঙ্গলাকীর্প স্থানটি পরিস্কার করতে গিরে প্রথমে মসজিদের মিনারটি আবিদ্ধার করেন। এরপর উৎসাহ ভরে তিনি চতুর্দিক বুঁড়ে এই মসজিদটির পরিকাঠামো বের করেন বলে একটি লোকক্রাণ্ট রয়েছে প্রামে। ইট ক্রংকিটের মসজিদটির দেয়ালে অত্যত সুন্দর কারকার্য রয়েছে প্রামে। ইট ক্রংকিটের মসজিদটির দেয়ালে অত্যত সুন্দর কারকার্য রয়েছে। মসজিদের দেয়ালে সেই সময় যে ফলকটি পাওয়া গোছে সেই ফলকটি করিমগঞ্জের তৎকালীন এসডিওর অফিস থেকে যাটের দশকে দক্ষিণ করিমগঞ্জের প্রভিন্ন বিধারক প্রয়াত আন্মূল মুনিম টোধুরি নিয়ে এসে তাঁর নিজের মসজিদে অতি সবত্বে রেখেছিলেন। বর্তমানে ফলকটি প্রয়াত আন্দুল মুনিম টোধুরির বাড়ির সন্মুখন্থ অর্থাৎ বাগবাড়ি প্রামের জামে মসজিদের দেয়ালে অতি সবত্বে সংপ্রপান করা হয়েছে।

এই ফলকটিতে ৯০৯ হিজরি অর্থাৎ ১৫০২ খ্রিস্টাব্দে বাংলার শাসক আবুল মোজাফর হোসেন শাহর উদ্যোগে গরবি মসজিদটি নির্মাণ করা

হয়েছে বলে ঐতিহাসিক নিদর্শন রয়েছে।

সূর্যদাস প্রামের এই গরবি মসজিদ, কালীবাড়ি কিংবা রজা যে জারগার উপর দাঁতিরে রয়েছে এই জারগাতির মূল স্বপ্রাধিকারী বাগবাড়ি প্রামের প্রয়াত জনিদার বরদাচরণ দে প্রকারস্থ। তিনিই একসময় এই টিলাভূমির একাংশ প্রামের মুসলিম সম্প্রদারের কবিস্থানের জন্য দান করেছিলেন বলে প্রামের জনগণের অভিমত। পরবর্তীতে ওই স্থানটি আবার কালীবাড়ি কমিটির নামেও হজাজর হয়। এ নিয়ে দীর্ঘদিন ধরে উভয় সম্প্রদারের মধ্যে বিরোধ চলতে থাকে। শেরপর্যন্ত বিষয়টি আদালত পর্যন্ত গড়ায়। গয়বি মসজিদ কমিটি বনাম কালীবাড়ি পূজা কমিটির এই বিরোধের দীর্ঘ প্রক্রিয়াচলতে থাকা অবস্থায় অতিসম্প্রতি বিষয়টির এই বিরোধের দীর্ঘ প্রক্রিয়াচলতে থাকা অবস্থায় অতিসম্প্রতি বিয়য়টির উপর হস্তক্ষেপ করেন বদরপুরের বর্তমান বিধায়ক জামাল উদ্দিন আহমদ। তিনি উভয় সম্প্রদারের লোকদের নিয়ে এক বৈঠকে মিলিত হয়ে বিরোধ নিপান্তির লক্ষ্যে উভয় বর্মায় প্রতিষ্ঠানের মধ্যবর্তী স্থানে একটি সীমারেখা নির্ধারণ করে দেন। বর্তমানে তাঁরই উদ্যোগে কালীবাড়ির চতুর্দিকে দেয়াল নির্মাণ করা হছে। প্রামের জনগণজানান, বিরোধ নিম্পত্তি হয়ে গয়বি মসজিদটিতে সবার জন্য ধ্যার প্রোলে দেওয়ায় আমরা অত্যন্ত বৃশি। তবে সীমা নির্ধারণের ফলে পাঁচ পিরের রজাটি এখন কালীবাড়ির অংশে চলে গছে।

বর্তমানে গয়বি মসজিদের চতুর্দিক বুঁড়ে মসজিদটির পুরো অবয়ব উদ্ধার প্রক্রিয়া চলছে। প্রতিদিন মসজিদে অনেক দুর-দুরাত্ত থেকে অগণিত মানুবের ঢল নামছে। মসজিদের বর্তমান অবস্থান পর্ববেক্ষণের জন্য একটি কমিটি গঠন করা হয়েছে। আব্দুল আজিজ, জামাল উদ্ধিন, এই কমিটিতে আব্দুল জবার, জই মিয়া, আব্দুল মুজিব ও হারিছ উদ্দিন এই কমিটিতে রয়েছে। গাঁচ জনকে মসজিদের দানসমূহ সংগ্রহ করার দায়িত্ব প্রদান করা হয়েছে। এরা হলেন— আব্দুল মতিন, ফকর উদ্ধিন, মকলিছুর রহমান, আব্দুল বালিক ও আব্দুল নুর। মসজিদের অর্থ সংগ্রহের মুল দায়িত্ব সংপাদন করবেন নজির উদ্ধিন, আব্দুল জলিল ও আয়াজ আলি। এরা সবাই সুর্বদাস প্রামের বাসিন্দা।

তবে এই মসজিদ ও এর ফলক উদ্ধারের সঙ্গে সঙ্গে এই অঞ্চলে পাঁচশ বছর পূর্বে হোসেন শাহ-র শাসনকালে এখানে যে জনবসতি পরিপূর্ণ ছিল এর একটি ঐতিহাসিক নিদর্শন পাওয়া গেছে।

Source: DainikNababartaPrastanga News on 16<sup>th</sup> February 2016