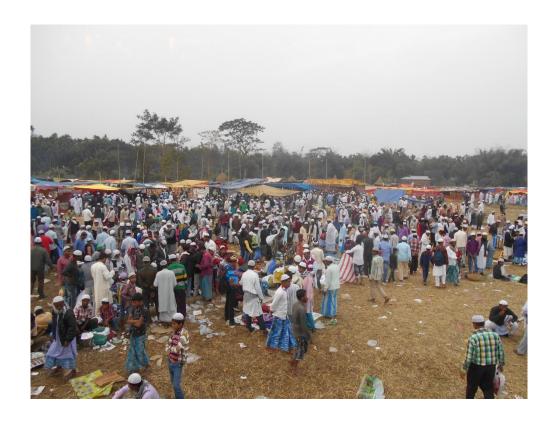

Chief beer tent to the Car to a start

Source: Assam State Archives, Dispur, File No:XXIX-70/20 of 1920

This is the Snapshot of Urs at Tantoo in the Dargah of Sufi Saint Abdul Aziz Choudhury on  $\mathbf{1}^{st}$  February 2018.

## **Appendix-D**

Source: Filed Visit on 1st Feb. 2018